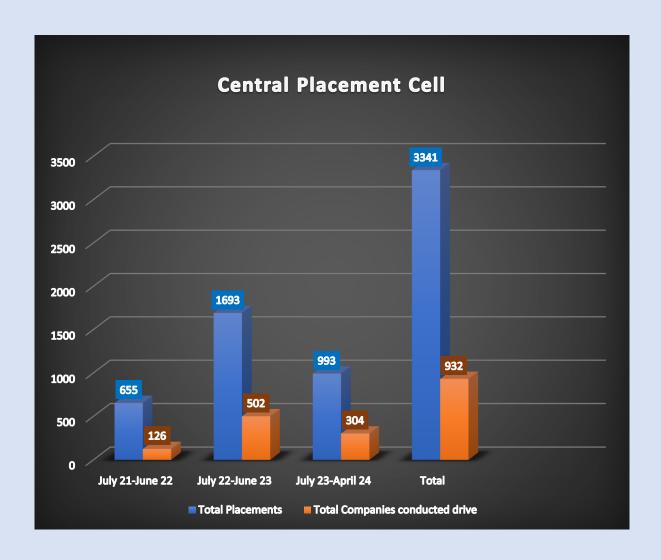

## **PERFORMANCE GLIMPSE**

| Academic Year        | Total Placements | Total Companies conducted drive |
|----------------------|------------------|---------------------------------|
|                      |                  |                                 |
| July 21 to June 22   | 655              | 126                             |
| July 22 to June 2023 | 1693             | 502                             |
| July 23April 2024    | 993              | 304                             |
| Total ()             | 3341             | 932                             |