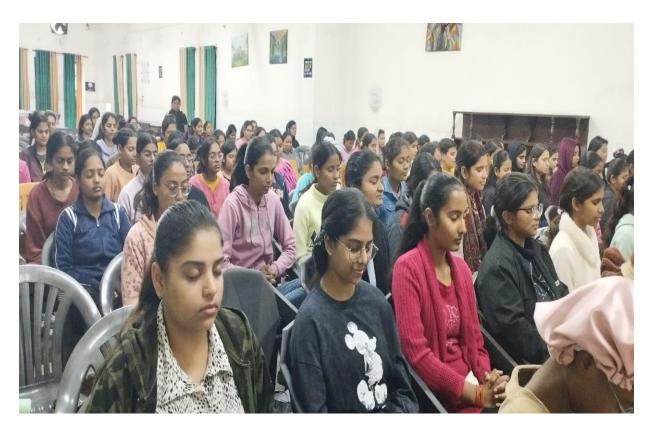

The central theme of the event revolved around creating a safe and supportive space for the female students, where they could freely discuss mental health, express their emotions, and gain valuable counseling. Dr. Roli Verma, the opening speaker, began the event by emphasizing the importance of mental health in academic and personal growth. She encouraged the students to embrace mindfulness and meditation as powerful tools for managing stress and fostering emotional well-being. She highlighted the significance of creating supportive spaces for women.

The event "Her Space, Her Voice: Conversation and Counsel" was a step forward in breaking the silence around mental health and providing young women with the resources they need to cope with stress and emotional challenges. The collaboration between Happy Thinking Laboratory, the Counseling & Guidance Cell, and the University of Lucknow created a safe, inclusive, and supportive environment for students to speak out, seek help, and learn self-care techniques. The event has laid the foundation for more such programs that will continue to promote mental well-being and empower students to take control of their mental health.