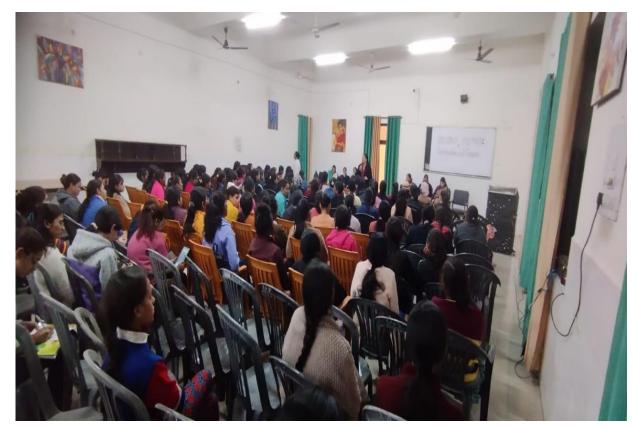

The central theme of the event revolved around creating a safe and supportive space for the female students, where they could freely discuss mental health, express their emotions, and gain valuable counseling. Dr. Roli Verma, the opening speaker, began the event by emphasizing the importance of mental health in academic and personal growth. She encouraged the students to embrace mindfulness and meditation as powerful tools for managing stress and fostering emotional well-being. She highlighted the significance of creating supportive spaces for women.

The event "Her Space, Her Voice: Conversation and Counsel" was a step forward in breaking the silence around mental health and providing young women with the resources they need to cope with stress and emotional challenges. The collaboration between Happy Thinking Laboratory, the Counseling & Guidance Cell, and the University of Lucknow created a safe, inclusive, and supportive environment for students to speak out, seek help, and learn self-care techniques. The event has laid the foundation for more such programs that will continue to promote mental well-being and empower students to take control of their mental health.