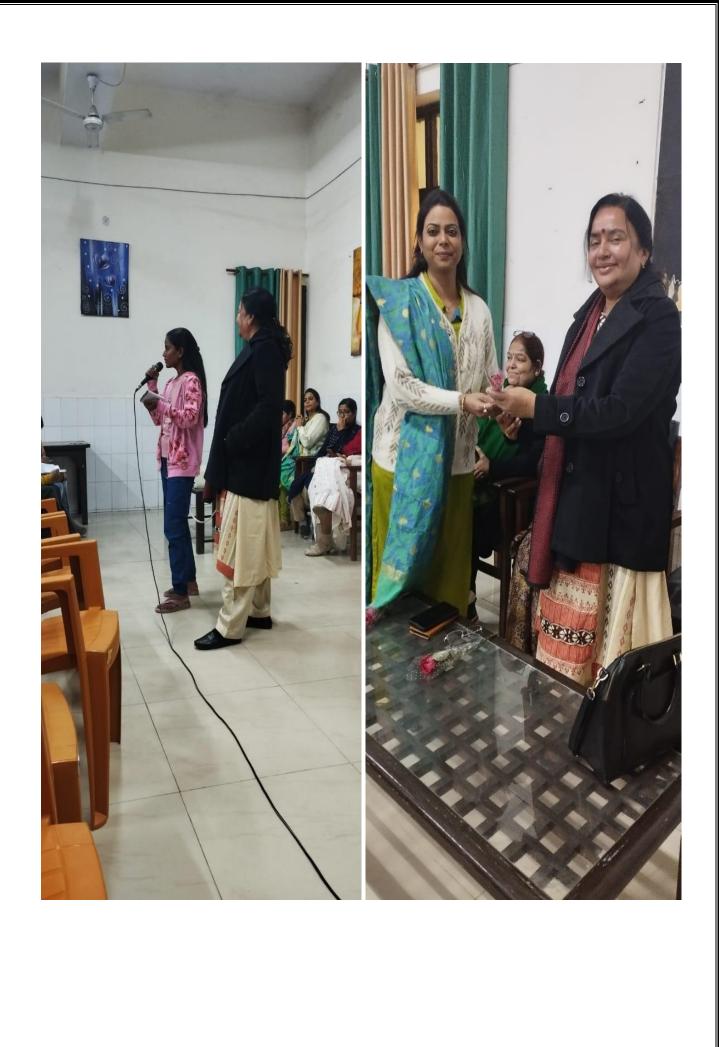

Dr. Shiwani Mishra, the key speaker, emphasized the crucial role of mental health awareness in students' lives. She highlighted that recognizing and nurturing one's emotional well-being is essential for both personal development and academic achievement. Dr. Mishra urged participants to incorporate regular meditation into their routines, as it helps in reducing stress, staying centered, and maintaining mental clarity, leading to a more balanced and healthy lifestyle.Dr. Shiwani Mishra provided valuable one-on-one counselling, offering students advice on how to navigate their personal and academic challenges.

Prof. Babita Jaiswal expressed sincere gratitude to Honorable Vice Chancellor Prof. Alok Kumar Rai, Co-Patron, Prof. Manuka Khanna, Key organizer Dr. Roli Verma, Chief Speaker Dr. Shiwani Mishra for her valuable insights and guidance. Prof. Jaiswal also extended appreciation to Prof. M. Priyadarshini, Happy Thinking Laboratory and Dr. Vaishali Saxena, Counseling & Guidance Cell for organizing such a meaningful event, emphasizing the importance of mental health awareness and self-care. She thanked all the participants for their active involvement and attention throughout the session.