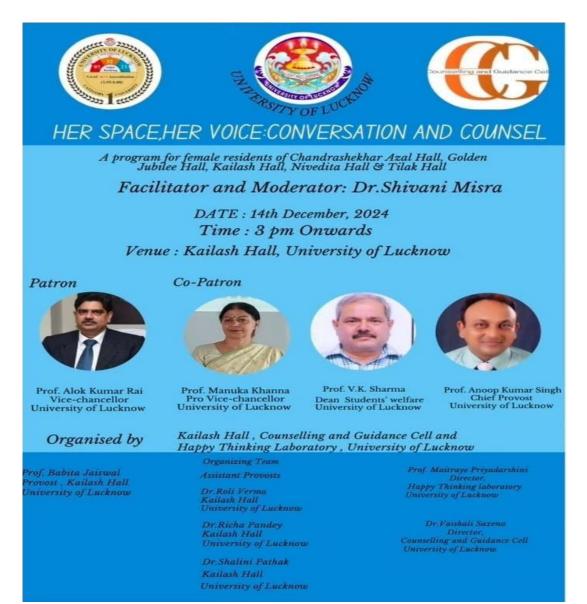

## **<u>REPORT- "HER SPACE, HER VOICE: CONVERSATION AND COUNSEL"</u>**

On December 14, 2024, Happy Thinking Laboratory (HTL) in collaboration with the Counseling & Guidance Cell (CGC), University of Lucknow, organized an insightful and empowering event titled "Her Space, Her Voice: Conversation and Counsel." This event, held in the Kailash Hall hostel premises at the University of Lucknow, was specifically designed for the female students residing in the hall. The primary objective of the event was to raise awareness about mental health and its importance, while also promoting the practice of meditation as a tool for emotional well-being and self-care. The Provost of this Programme was Prof. Babita Jaiswal, University of Lucknow and the Key speaker and Facilitator of this event was Dr. Shiwani Mishra.

Prof. Babita Jaiswal expressed sincere gratitude to Honorable Vice Chancellor Prof. Alok Kumar Rai, Co-Patron, Prof. Manuka Khanna, Key organizer Dr. Roli Verma, Chief Speaker Dr. Shiwani Mishra for her valuable insights and guidance. Prof. Jaiswal also extended appreciation to Prof. M. Priyadarshini, Happy Thinking Laboratory and Dr. Vaishali Saxena, Counseling & Guidance Cell for organizing such a meaningful event, emphasizing the importance of mental health awareness and self-care. She thanked all the participants for their active involvement and attention throughout the session.