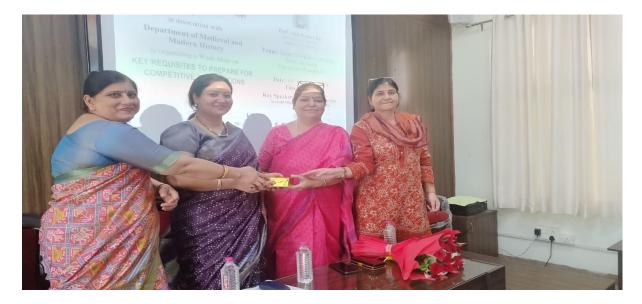

The event commenced with the ceremonial lighting of the lamp.Ms. Antara Banerjeeshared valuable insights on effective exam preparation. She stressed the importance of a structured study plan, breaking down the syllabus into manageable sections and setting clear goals. Consistency and discipline were highlighted as essential for maintaining progress, even during low-motivation periods. Ms. Banerjee encouraged active learning over rote memorization, alongside regular mock tests for self-assessment. She also emphasized the significance of mental well-being, advising students to balance study with self-care, physical activities, and relaxation. Furthermore, she discussed the importance of time management, prioritization, and leveraging available resources, such as books and online platforms, to enhance exam readiness and personal growth.

Dr. Vaishali Saxena, Director of the CGC, delivered the vote of thanks at the workshop, expressing her sincere gratitude to all participants, organizers, and guest speakers for their valuable contributions. She acknowledged and appreciated the efforts of everyone involved in making the event a success.