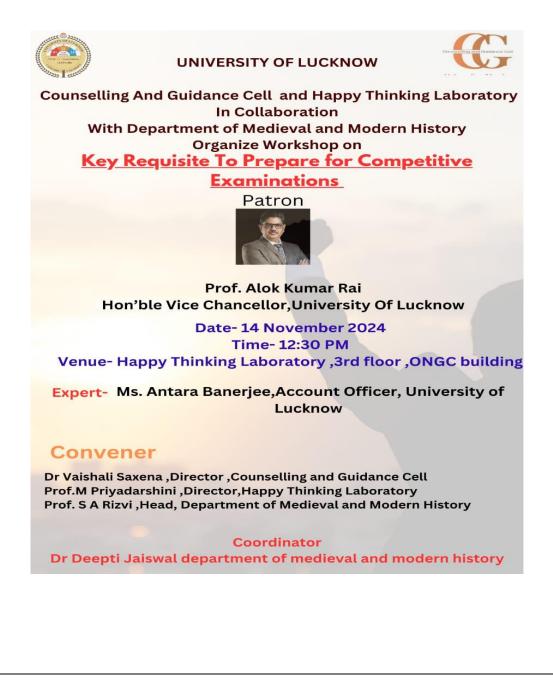

## <u>REPORT: WORKSHOP ON "KEY REQUISITE TO PREPARE FOR</u> <u>COMPETITIVE EXAMINATIONS"</u>

On November 14, 2024, the Department of Medieval and Modern History at the University of Lucknow organized a workshop titled "Key Requisites to Prepare for Competitive Examinations," in collaboration with the Counselling and Guidance Cell (CGC) and Happy Thinking Laboratory (HTL). The workshop aimed to equip students with effective study strategies to enhance their competitive performance and overall aptitude. The event featured Ms. Antara Banerjee, Account Officer at the University of Lucknow, as the keynote speaker, who shared valuable insights and enriched the experience for all participants.

The objective of the workshop was to equip students with effective strategies for preparing for competitive examinations. It aimed to enhance their study techniques, time management, and stress management skills, while promoting a balanced approach to academic success. The session also focused on building motivation and resilience during preparation.