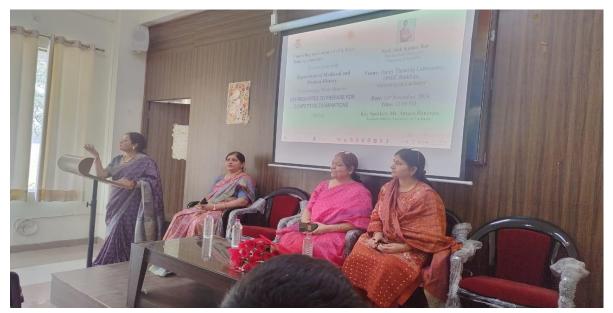

The event commenced with the ceremonial lighting of the lamp.Ms. Antara Banerjeeshared valuable insights on effective exam preparation. She stressed the importance of a structured study plan, breaking down the syllabus into manageable sections and setting clear goals. Consistency and discipline were highlighted as essential for maintaining progress, even during low-motivation periods. Ms. Banerjee encouraged active learning over rote memorization, alongside regular mock tests for self-assessment. She also emphasized the significance of mental well-being, advising students to balance study with self-care, physical activities, and relaxation. Furthermore, she discussed the importance of time management, prioritization, and leveraging available resources, such as books and online platforms, to enhance exam readiness and personal growth.

Dr. Vaishali Saxena outlined essential competencies such as analytical, technological proficiency, competitive aptitude and effective collaboration. She shared practical examples from her experience at HTL, demonstrating how these skills can be applied in real-world scenarios. Additionally, she encouraged participants to actively seek out opportunities for hands-on experience and continuous learning.

Prof. M. Priyadarshini, Director of HTL, spoke on the significance of adopting a holistic approach to competitive exam preparation. She emphasized the importance of mental resilience, consistent study habits, and stress management. Prof. Priyadarshini encouraged students to cultivate a positive mindset and utilize available resources effectively to enhance both their academic performance and overall well-being.