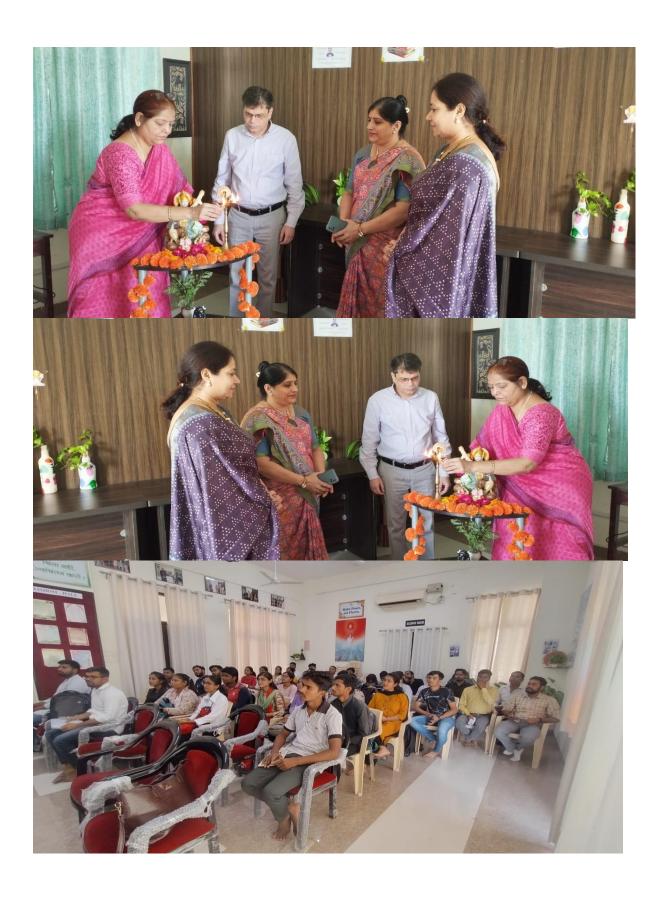

The event commenced with the ceremonial lighting of the lamp.Ms. Antara Banerjeeshared valuable insights on effective exam preparation. She stressed the importance of a structured study plan, breaking down the syllabus into manageable sections and setting clear goals. Consistency and discipline were highlighted as essential for maintaining progress, even during low-motivation periods. Ms. Banerjee encouraged active learning over rote memorization, alongside regular mock tests for self-assessment. She also emphasized the significance of mental well-being, advising students to balance study with self-care, physical activities, and relaxation. Furthermore, she discussed the importance of time management, prioritization, and leveraging available resources, such as books and online platforms, to enhance exam readiness and personal growth.