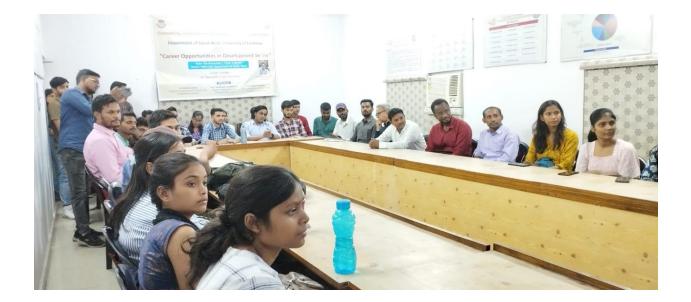

Prof. Rakesh Dwivedi, Head of Department welcomes the guest and also throw light on the importance of development management and sustainability management. Prof. M. Priyadarshini, Director, Happy Thinking Laboratory and Head, Department of English and M.E.L gave a brief introduction about HTL and Dr. Vaishali Saxena, Director; Counselling Guidance Cell gave a brief introduction about CGC and about the program. Saurabh Chauhan, development professional started his speech by sharing his experience in college how he joined the organization as a volunteer and also gave many definition of social work by playing a video that show humanity with social work and connected us with our emotions. He talked about the development sector, different branches, NGOS, Domains, and Types of organization. He disused that people can join this sector if they are passionately interested in it. He mentioned job portals like csrbox, sam-co-in, linked in etc. He said "Reflaxion is part of the whole project". He highlighted that a person need passions and qualifications for this development sector. All faculty member of Social Work Department was also present. A vote of thanks was given by Dr. Garima Singh.