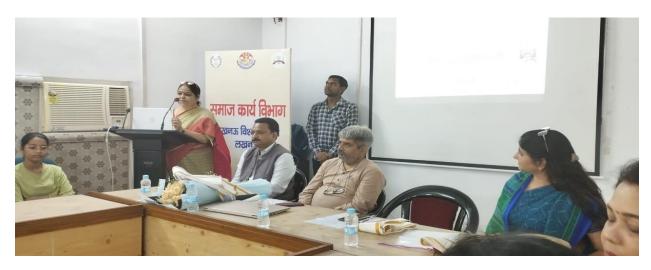

Prof. Rakesh Dwivedi, Head of Department welcomes the guest and also throw light on the importance of development management and sustainability management. Prof. M. Priyadarshini, Director, Happy Thinking Laboratory and Head, Department of English and M.E.L gave a brief introduction about HTL and Dr. Vaishali Saxena, Director; Counselling Guidance Cell gave a brief introduction about CGC and about the program. Saurabh Chauhan, development professional started his speech by sharing his experience in college how he joined the organization as a volunteer and also gave many definition of social work by playing a video that show humanity with social work and connected us with our emotions. He talked about the development sector, different branches, NGOS, Domains, and Types of organization. He disused that people can join this sector if they are passionately interested in it. He mentioned job portals like csrbox, sam-co-in, linked in etc. He said "Reflaxion is part of the whole project". He highlighted that a person need passions and qualifications for this development sector. All faculty member of Social Work Department was also present. A vote of thanks was given by Dr. Garima Singh.