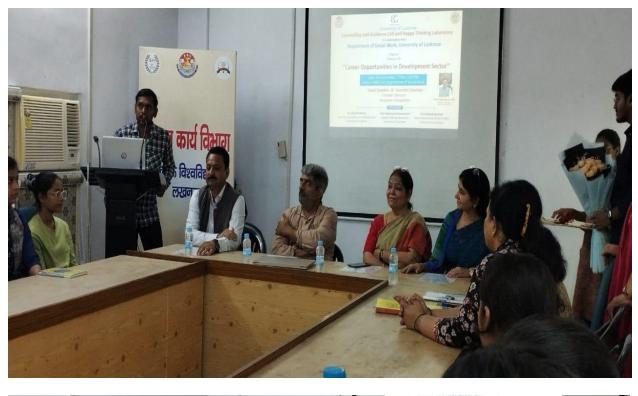

Prof. Rakesh Dwivedi, Head of Department welcomes the guest and also throw light on the importance of development management and sustainability management. Prof. M. Priyadarshini, Director, Happy Thinking Laboratory and Head, Department of English and M.E.L gave a brief introduction about HTL and Dr. Vaishali Saxena, Director; Counselling Guidance Cell gave a brief introduction about CGC and about the program. Saurabh Chauhan, development professional started his speech by sharing his experience in college how he joined the organization as a volunteer and also gave many definition of social work by playing a video that show humanity with social work and connected us with our emotions. He talked about the development sector, different branches, NGOS, Domains, and Types of organization. He disused that people can join this sector if they are passionately interested in it. He mentioned job portals like csrbox, sam-co-in, linked in etc. He said "Reflaxion is part of the whole project". He highlighted that a person need passions and qualifications for this development sector. All faculty member of Social Work Department was also present. A vote of thanks was given by Dr. Garima Singh.