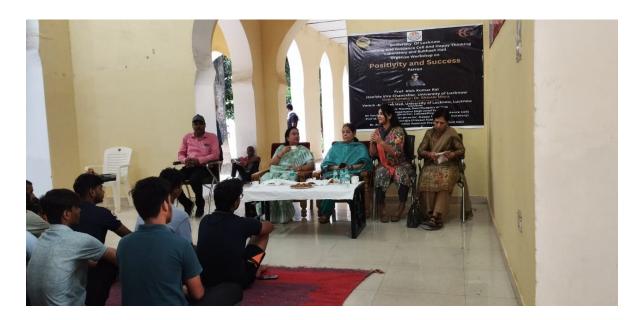

The event began at 4:00 p.m., attracting enthusiastic students who demonstrated their eloquence and analytical skills. Dr. Shivani Mishra honored the occasion as an esteemed guest speaker.

The workshop aimed to instill a positive outlook among participants, equipping them with essential tools and techniques for both personal and professional development. Additionally, it sought to cultivate a community of motivated individuals who are prepared to embrace challenges and strive for success.

Dr. Shivani Mishra gave her insightful perspective on positivity that added value to the purpose of this event, encouraging students to reflect on the theme in the context of personal growth and societal development.