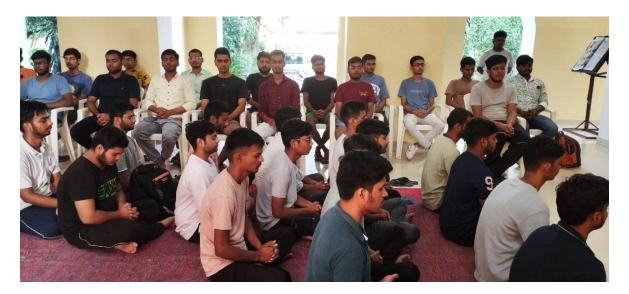

The event began at 4:00 p.m., attracting enthusiastic students who demonstrated their eloquence and analytical skills. Dr. Shivani Mishra honored the occasion as an esteemed guest speaker.

The workshop aimed to instill a positive outlook among participants, equipping them with essential tools and techniques for both personal and professional development. Additionally, it sought to cultivate a community of motivated individuals who are prepared to embrace challenges and strive for success.