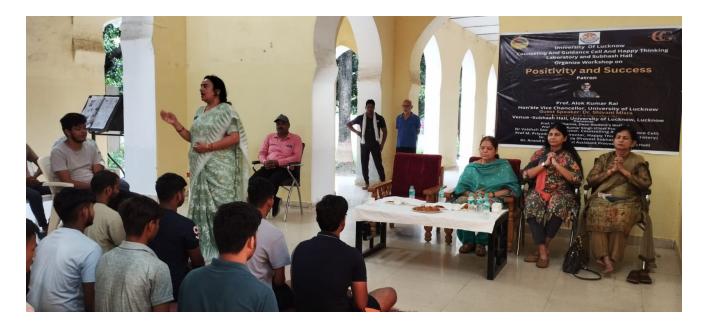

Dr. Shivani Mishra gave her insightful perspective on positivity that added value to the purpose of this event, encouraging students to reflect on the theme in the context of personal growth and societal development.

Prof.M Priyadarshini talked about how positivity of minds and thought influence the quality of success we achieve in our life and career. Her insight makes students aware about adaptation of positive attitude to have a purposeful life.