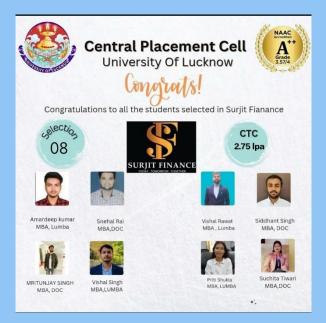

# LU : फंडस रूम में प्रशिक्षण के लिए 10 छात्रों का चयन

एनबीटी संवाददाता, लखनऊः लखनऊ यूनिवर्सिटी के 10 सरस्य, कंदे चन् स्टूडेंट्स का भारत सरकार के प्रतिष्ठित स्टार्टअप फंडस रूम में प्रशिक्षण के लिए चयन हुआ है। <sup>७६ व्यक्त</sup> क्यानित स्टूडेंट्स को 45 दिन का कार्य प्रशिक्षण प्रदान दिया जाएगा। इसके मा भी भी भी भी भी कि अपने अपन

रिकमेंडेशन दिया जाएगा। सेंट्रल प्लेसमेंट्स सेल की डायरेक्टर डॉ. मधुरिमा लाल डायरेक्टर ने बताया कि चयनितों के नाम तान्या सिन्हा, स्नेहल राय, सूरज कुमार, आकाश अग्रवाल, राज शेखर सिंह, आर्यन, सुचिता तिवारी, सोनाली मिश्रा, स्नेहा मिश्रा और नीरज पांडेय है।