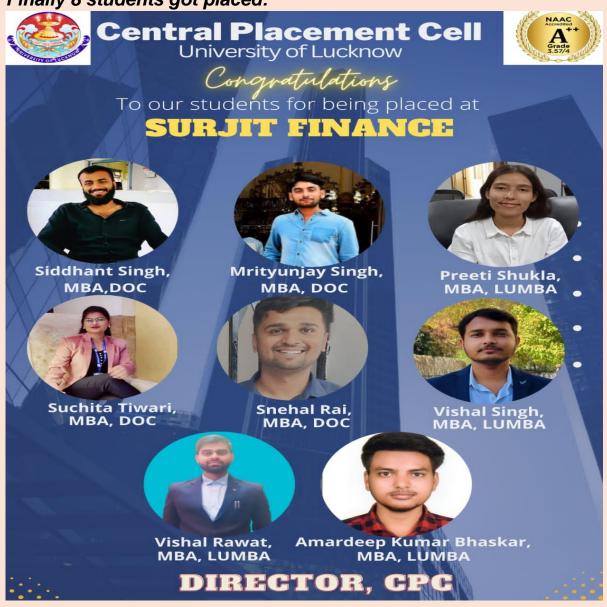

#### Finally 8 students got placed:

इसका परिणाम घोषित किया गया। जिसामा विश्वविद्यालय के एमबीए विभाग के छात्रों की विशेष भागीदारी दिखाई दीए जहां कुला आठ छात्रों को प्लेसमेंट मिला।

लखनऊ विश्वविद्यालय के सेंट्रल प्लेसमेंट सेल की निदेशक डॉ मधुरिमा लाल ने बताया कि प्लेसमेंट पाने वाले छात्रों में स्नेहल राय, विशाल सिंह, सिद्धांत सिंह, मृत्युंजय सिंह, सुचिता विश्वविद्यालय के लिएएक उपलब्धि हैए और यह प्रतिष्ठित कंपनियों में अच्छी प्लेसमेंट हासिल करने में लखनऊ विश्वविद्यालय के छात्रों की क्षमता को उजागर करता है।

## Central Placement Cell University Of Lucknow

Congrats!

Congratulations to all the students selected in Surjit Fianance

Amardeep kumar MBA, Lumba

MRITUNJAY SINGH MBA, DOC

Snehal Rai MBA,DOC

Vishal Singh MBA,LUMBA

CTC

4LPA

Vishal Rawat MBA , Lumba

Priti Shukla MBA, LUMBA

Suchita Tiwari MBA,DOC

Director, CPC, LU