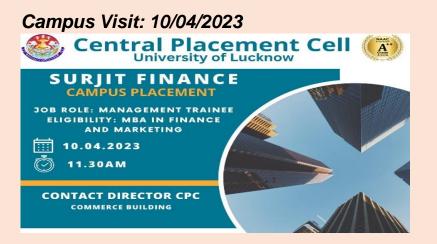

### SURJIT FINANCE PLACEMENT DRIVE

Surjit Finance visited the Campus on 10.04.2023 and interviewed 36 candidates for their 8 vacancies.